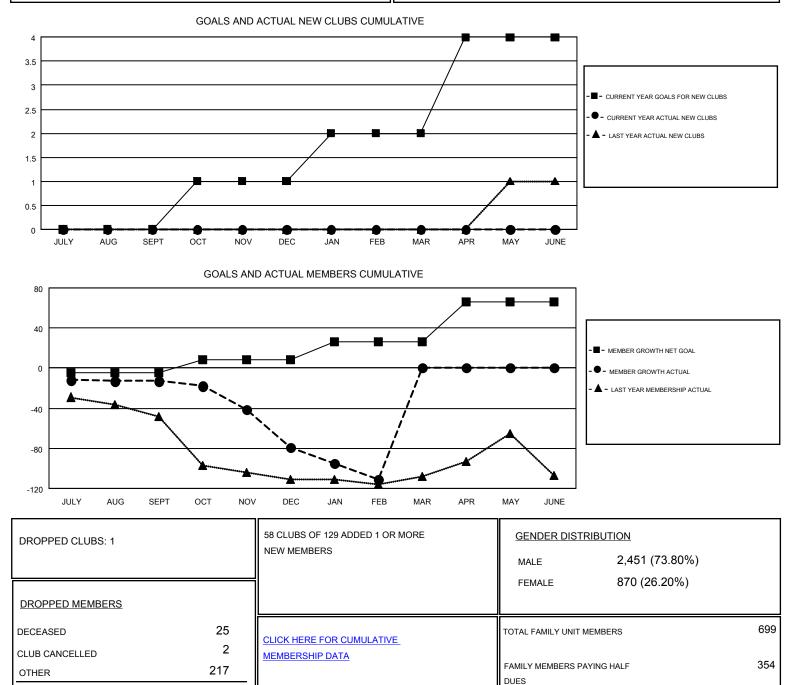

#### WILLIAM PHILLIPI GMT:

| GMT: WILLIAN          | A PHILLIPI    |           |               |                       |                           |                         | GMT CA 1                                           |
|-----------------------|---------------|-----------|---------------|-----------------------|---------------------------|-------------------------|----------------------------------------------------|
| Clubs                 |               |           |               | Members               |                           |                         |                                                    |
| RESULTS FOR 2018-2019 |               |           |               | RESULTS FOR 2018-2019 |                           |                         |                                                    |
| QUARTER               | NEW CLUB GOAL | NEW CLUBS | DROPPED CLUBS | QUARTER               | MEMBER GROWTH NET<br>GOAL | MEMBER GROWTH<br>ACTUAL | DROPPED<br>MEMBERS ACTUAL<br>(including transfers) |
| JULY/AUG/SEPT         | 0             | 0         | 0             | JULY/AUG/SEPT         | -5                        | 56                      | 64                                                 |
| OCT/NOV/DEC           | 1             | 0         | 1             | OCT/NOV/DEC           | 13                        | 45                      | 110                                                |
| JAN/FEB/MAR           | 1             | 0         | 0             | JAN/FEB/MAR           | 18                        | 42                      | 70                                                 |
| APR/MAY/JUNE          | 2             | 0         | 0             | APR/MAY/JUNE          | 40                        | 0                       | 0                                                  |